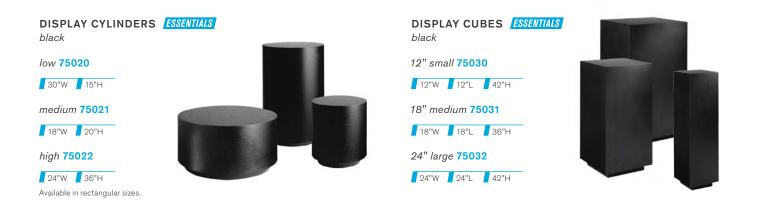

ORS SELECT 84080





**FILE CABINET** WITH LOCK ESSENTIALS standard size

TWO-DRAWER 74082

15"W 29"L 28"H

**FOUR-DRAWER** 74081

15"W 29"L 50"H





# REFRIGERATOR



**SMALL** REFRIGERATOR\* ESSENTIALS 75057

19"W 19"L 34"H



REFRIGERATOR\* SELECT white - 14.0 cubic feet 8503001

28"L 28"D 64"H

LIGHTING



**MASON TABLE** LAMP\* SELECT white/brushed silver 850707

16" Round 26"H



MASON FLOOR LAMP\* SELECT white/brushed silver 850708

18" Round 55"H

## FURNISHINGS

# DISPLAY

Some of the most essential elements of your exhibit are the surfaces on which you display your show materials. That's why we have an appealing variety of displays, from standing cylinders to sleek computer desks to draped tables and counters, to ensure your show space will be both attractive and interactive.







# **ACCESSORIES**

We know that every exhibit is different and requires certain pieces that may be hard to find. That's why we offer an assortment of accessories that will meet your needs, from literature racks to bulletin boards to refrigerators and file cabinets. No matter the requirement, your exhibit will always stand out with these striking and functional pieces.

# TABLET STAND



black **850715** 

14"L 13"D 44.5"H

The Mobile Tablet Stand will adjust to fit any tablet with dimensions of at least 6.75"x 9.375" but not larger than 8.5"x 2.5", including Apple iPad, Samsung Galaxy Tab and Lenovo IdeaPad.



# TABLET STAND ACCESSORIES



14.85"L 7.17"D 1"H







\*To be ordered with the tablet stand

## FURNISHINGS

# **ACCESSORIES**

**CHROME STANCHION WITH** 8' RETRACTABLE BELT