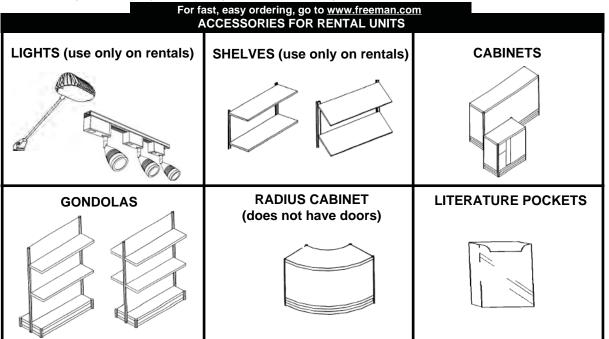

S SEMINAR AND TRADE SHOW - 401946 / JUNE 5 - 7, 2017 |          |             |   |  |  |  |  |  |
|-------------------|-------------------------------------------------------------------------|----------|-------------|---|--|--|--|--|--|
| COMPANY NAME:     |                                                                         | BOOTH #: | BOOTH SIZE: | Х |  |  |  |  |  |
| CONTACT NAME :    |                                                                         | PHONE #: |             |   |  |  |  |  |  |
| E-MAIL ADDRESS :  |                                                                         |          |             |   |  |  |  |  |  |
| For Assistance, p | ease call (713) 770-6750 to speak with one of our                       | experts. |             |   |  |  |  |  |  |



|                                                                 | <b>₩</b>            |                   |       |          |        |                       |                     |                   |                   |       |
|-----------------------------------------------------------------|---------------------|-------------------|-------|----------|--------|-----------------------|---------------------|-------------------|-------------------|-------|
| Qty Part # Description                                          | Discount<br>Price   | Standard<br>Price | Total | Qty      | Part # | Des                   | scription           | Discount<br>Price | Standard<br>Price | Total |
|                                                                 | FIXTURES            |