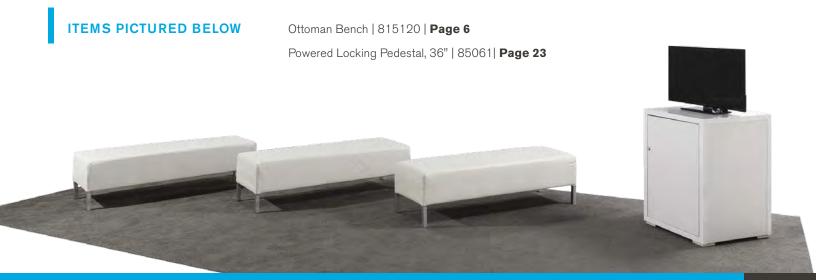

SELECT 84080





**FILE CABINET** WITH LOCK ESSENTIALS standard size

TWO-DRAWER 74082

15"W 29"L 28"H

**FOUR-DRAWER** 74081

15"W 29"L 50"H





# REFRIGERATOR



**SMALL** REFRIGERATOR\* ESSENTIALS 75057

19"W 19"L 34"H



REFRIGERATOR\* SELECT white - 14.0 cubic feet 8503001

28"L 28"D 64"H

LIGHTING



**MASON TABLE** LAMP\* SELECT white/brushed silver 850707

16" Round 26"H



MASON FLOOR LAMP\* SELECT white/brushed silver 850708

18" Round 55"H

## FURNISHINGS

# DISPLAY

Some of the most essential elements of your exhibit are the surfaces on which you display your show materials. That's why we have an appealing variety of displays, from standing cylinders to sleek computer desks to draped tables and counters, to ensure your show space will be both attractive and interactive.







# **ACCESSORIES**

We know that every exhibit is different and requires certain pieces that may be hard to find. That's why we offer an assortment of accessories that will meet your needs, from literature racks to bulletin boards to refrigerators and file cabinets. No matter the requirement, your exhibit will always stand out with these striking and functional pieces.

# TABLET STAND



black **850715** 

14"L 13"D 44.5"H

The Mobile Tablet Stand will adjust to fit any tablet with dimensions of at least 6.75"x 9.375" but not larger than 8.5"x 2.5", including Apple iPad, Samsung Galaxy Tab and Lenovo IdeaPad.



# TABLET STAND ACCESSORIES



14.85"L 7.17"D 1"H







\*To be ordered with the tablet stand

## FURNISHINGS

# **ACCESSORIES**

**CHROME STANCHION WITH** 8' RETRACTABLE BELT **E