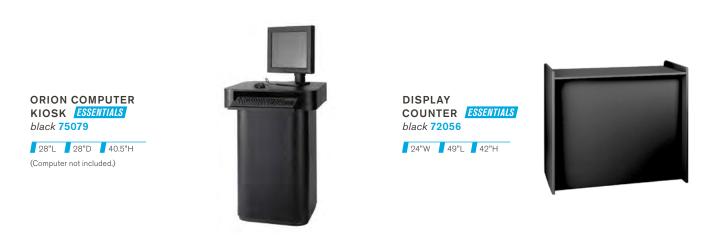

S SELECT 84080





**FILE CABINET** WITH LOCK ESSENTIALS standard size

TWO-DRAWER 74082

15"W 29"L 28"H

**FOUR-DRAWER** 74081

15"W 29"L 50"H





# REFRIGERATOR



**SMALL** REFRIGERATOR\* ESSENTIALS 75057

19"W 19"L 34"H



REFRIGERATOR\* SELECT white - 14.0 cubic feet 8503001

28"L 28"D 64"H

LIGHTING



**MASON TABLE** LAMP\* SELECT white/brushed silver 850707

16" Round 26"H



MASON FLOOR LAMP\* SELECT white/brushed silver 850708

18" Round 55"H

## FURNISHINGS

# DISPLAY

Some of the most essential elements of your exhibit are the surfaces on which you display your show materials. That's why we have an appealing variety of displays, from standing cylinders to sleek computer desks to draped tables and counters, to ensure your show space will be both attractive and interactive.







# **ACCESSORIES**

We know that every exhibit is different and requires certain pieces that may be hard to find. That's why we offer an assortment of accessories that will meet your needs, from literature racks to bulletin boards to refrigerators and file cabinets. No matter the requirement, your exhibit will always stand out with these striking and functional pieces.

# TABLET STAND



black **850715** 

14"L 13"D 44.5"H

The Mobile Tablet Stand will adjust to fit any tablet with dimensions of at least 6.75"x 9.375" but not larger than 8.5"x 2.5", including Apple iPad, Samsung Galaxy Tab and Lenovo IdeaPad.



# TABLET STAND ACCESSORIES



14.85"L 7.17"D 1"H







\*To be ordered with the tablet stand

## FURNISHINGS

# **ACCESSORIES**

**CHROME STANCHION WITH** 8' RETRACTABLE BELT *