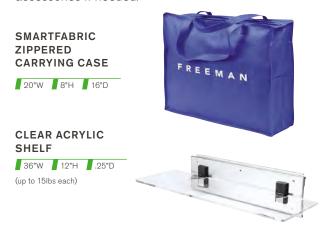

#### **BOOTH EQUIPMENT**

Each 8' x 10' booth will be set with 8' high black back drape, 3' high black side dividers, (1) 6' x 30" black skirted table, (2) Limerick chairs, (1) wastebasket, (1) 500 watt electrical outlet and a 7" x 44" identification sign.